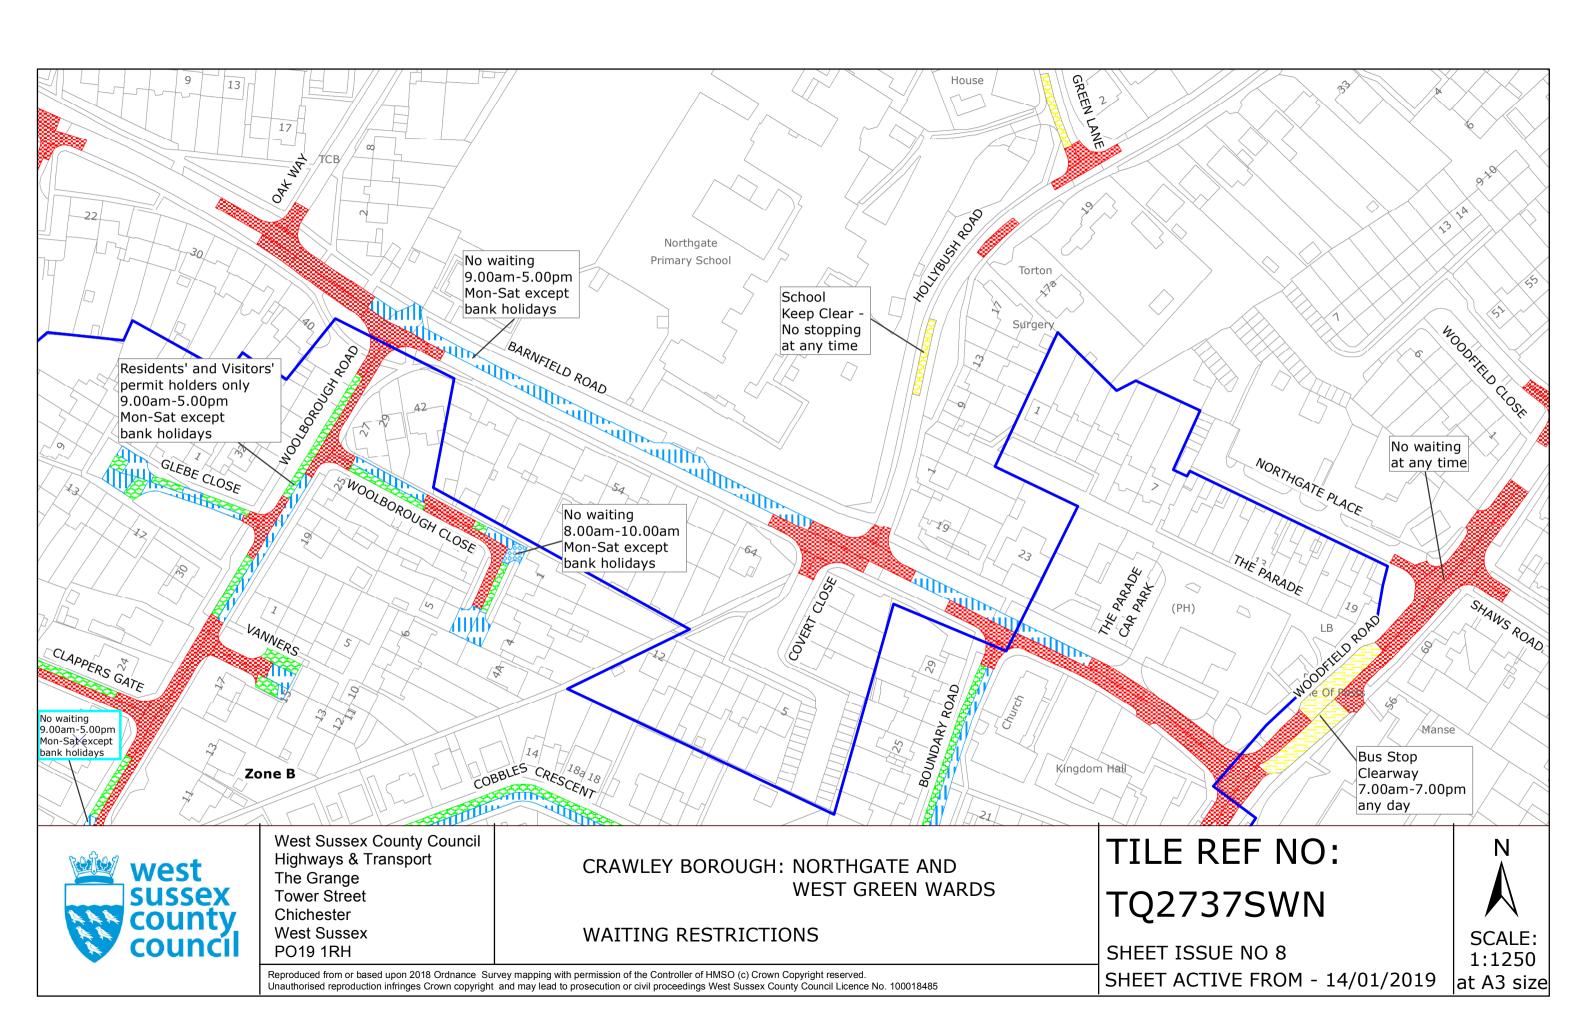

### FIRST SCHEDULE Plan to be deleted

TQ2737SWN (Sheet Issue No. 7)

## SECOND SCHEDULE Plan to be substituted (as attached)

TQ2737SWN (Sheet Issue No. 8)

| THE COMMON SEAL of WEST SUSSEX<br>COUNTY COUNCIL was hereto affixed | )                |
|---------------------------------------------------------------------|------------------|
| the EIGHTH day of JANUARY 2019 in the presence of:                  | )<br>)<br>)(L.S) |
| Tmall bre                                                           | )<br>)           |
| Authorised Signatory                                                | j                |