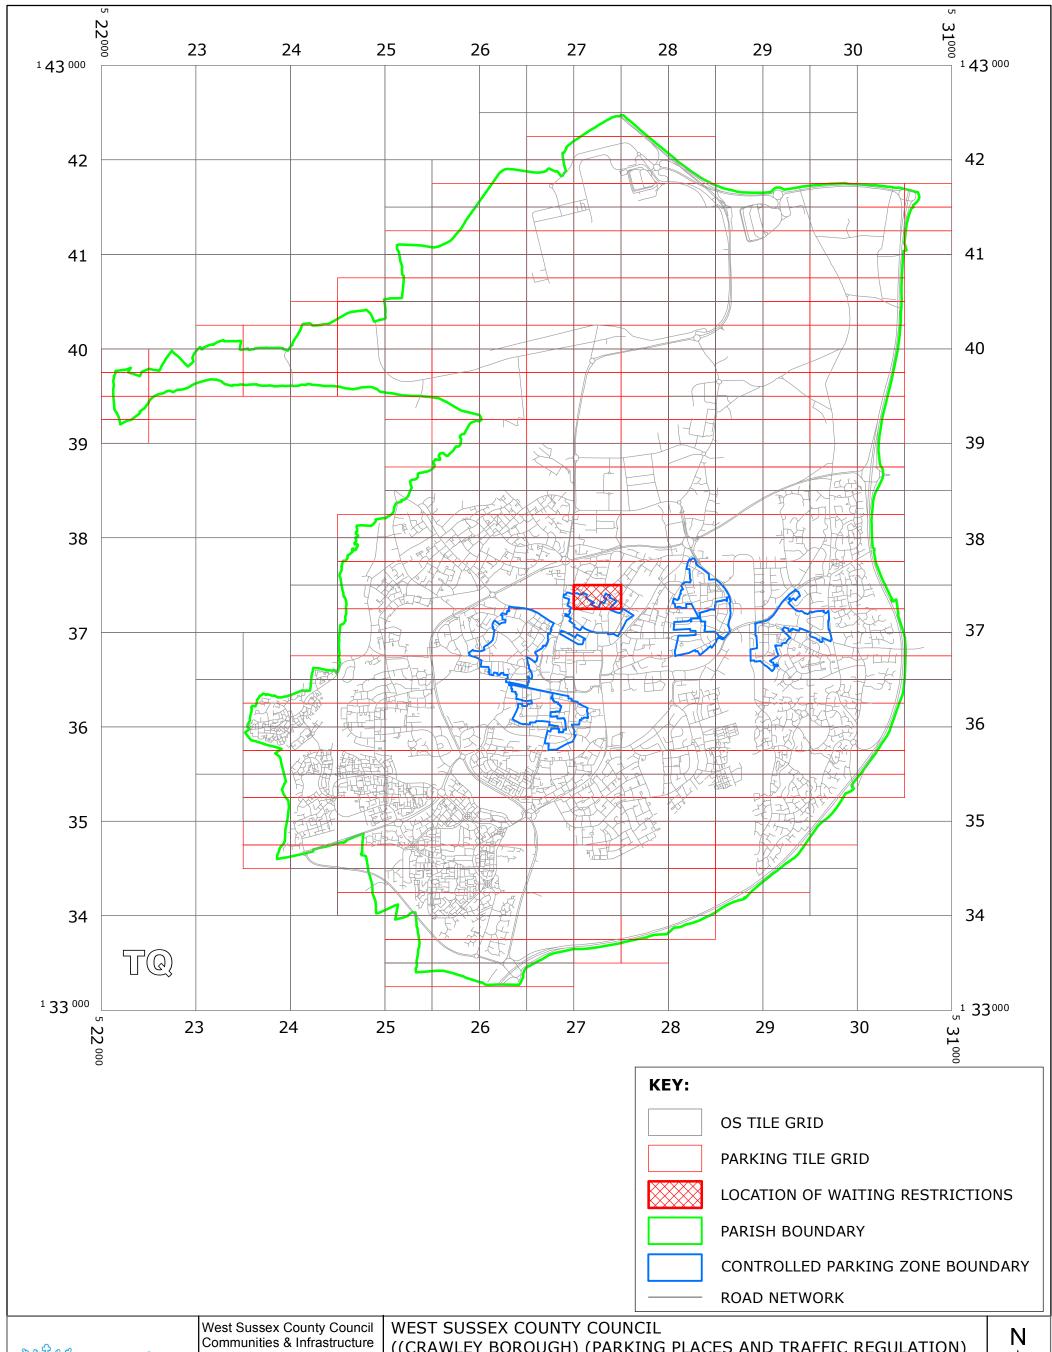

LOCATION OF WAITING RESTRICTIONS

Reproduced from or based upon 2013 Ordnance Survey material with permission of the Controller of HMSO (c) Crown Copyright reserved. Unauthorised reproduction infringes Crown copyright and may lead to prosecution or civil proceedings West Sussex County Council Licence No. 100023447

A

SCALE: 1:40,000 DATE: 14/01/2019

#### **Key for Waiting Restrictions**

All areas over which the provision of the orders apply are defined by the shaded areas as shown on the following plans plus a contiguous area not indicated on the plans of verge and/or footway between the carriageway edge and the highway boundary. The plans in this schedule are based upon grid references of the Ordnance Survey National Grid defined by the OSGB 36 triangulation.